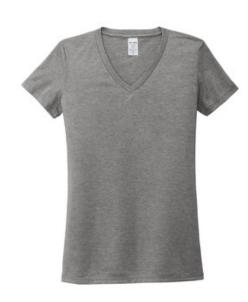

## Allmade <sup>®</sup> Women's Tri-Blend V-Neck Tee AL2018

Feel your impact in this crazy-soft sustainable tee that uses an equivalent of up to 6 recycled plastic water bottles.

- 4.2-ounce, 50% recycled polyester, 25% organic ring spun cotton, 25% modal
- Carbon footprint neutralized through the ClimeCo Certified
- Product<sup>™</sup> Program
- 1x1 rib knit neck
- Shoulder to shoulder taping
- Side seams
- Recycled tear-aw ay label