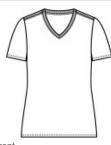

# Port & Company $^{\mbox{\scriptsize $\mathbb{R}$}}$ Women's Fan Favorite V-Neck Tee. LPC450V

You'll be the biggest fan around of this 100% ring spun cotton

- 4.5-ounce, 100% ring spun cotton, 30 singles
- 90/10 cotton/poly (Athletic Heather)
- 50/50 cotton/poly (Dark Heather Grey)
- Ladies fashion fit
- Removable tag for comfort and relabeling