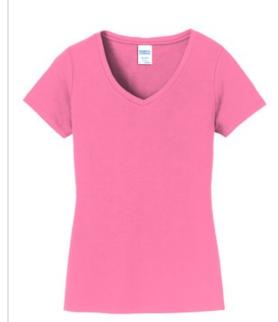

# Port & Company $^{\mbox{\scriptsize $\mathbb{R}$}}$ Women's Fan Favorite V-Neck Tee. LPC450V

You'll be the biggest fan around of this 100% ring spun cotton

- 4.5-ounce, 100% ring spun cotton, 30 singles
- 90/10 cotton/poly (Athletic Heather)
- 50/50 cotton/poly (Dark Heather Grey)
- Ladies fashion fit
- Removable tag for comfort and relabeling