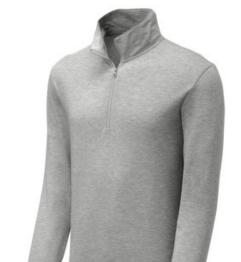

# Sport-Tek $^{\mbox{\scriptsize $\mathbb{R}$}}$ PosiCharge $^{\mbox{\scriptsize $\mathbb{R}$}}$ Tri-Blend Wicking 1/4-Zip Pullover. ST407

This lightweight pullover locks in color and wicks moisture. With unbeatable tri-blend softness, it is versatile enough for year-round wear.

- 4.4-ounce, 75/13/12 poly/cotton/rayon jersey with PosiCharge technology
- 4.6-ounce, 75/13/12 poly/cotton/rayon jersey with PosiCharge technology (Black Triad Solid)
- Tear-aw ay removable label
- Cadet collar
- Reverse coil zipper
- Set-in sleeves
- Open cuffs and hem