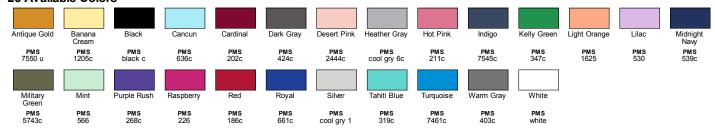

ear-away label
- Next Level Apparel has a recycling program for all fabric waste collected from the cutting process. All fabric scraps are sent to a recycling company that cleans and processes them to be used for cushion filling, rugs, etc. To date, 24.3M pounds of fabric have been recycled.

#### **Fabric**

- 4 oz., 30 singles
- 60% combed ringspun cotton, 40% polyester lightweight jersey
- Note: The Polyester content is transitioning to Recycled Polyester. Mixed inventory may occur.
- Fabric laundered for reduced shrinkage

#### Sizes

XS - 2XL



|             | XS | S    | M  | L    | XL | 2XL  |
|-------------|----|------|----|------|----|------|
| BODY LENGTH | 27 | 27.5 | 28 | 28.5 | 29 | 29.5 |
| BODY WIDTH  | 14 | 15   | 16 | 17   | 18 | 19   |









#### 25 Available Colors