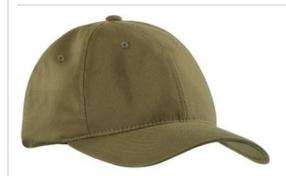

# Port Authority<sup>®</sup> Flexfit<sup>®</sup> Garment-Washed Cap. C809

Flexfit fit meets the easygoing look and softness of a garment wash.

Fabric: 98/2 cotton/spandexStructure: Lightly structured

■ Profile: Low

 Features: Permacurv<sup>®</sup> bill to maintain proper shape and curve

Closure: Stretch fit

front

back