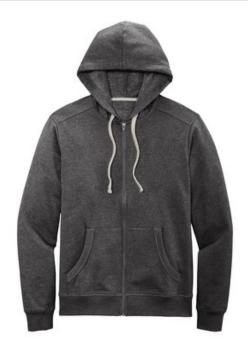

# District<sup>®</sup> Re-Fleece<sup>™</sup>Full-Zip Hoodie DT8102

Our most sustainable fleece yet. District Re-Fleece breathes new life into reclaimed materials with its 100% recycled fabric. Affordable, comfortable and never re-dyed, it's a fleece that just feels good.

- 8.1-ounce, 60% recycled cotton/40% post-consumer recycled polyester
- 54% recycled cotton/40% post-consumer recycled polyester/6% recycled rayon (Light Grey Heather)
- Recycled natural color twill back neck tape
- Recycled natural color draw cords
- 2x1 rib knit cuffs, pocket opening and hem
- Metal YKK zipper w ith dyed-to-match zipper tape
- Side seamed
- Coverstitch details throughout
- Recycled, undyed tear-aw ay label
- A C-FREE<sup>™</sup> carbon neutral product