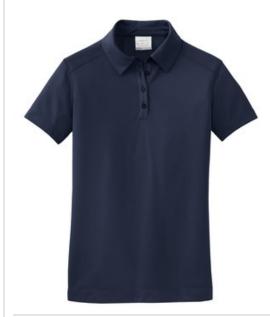

# Nike Ladies Dri-FIT Pebble Texture Polo. 354064

An understated pebble texture meets high-performance moisture -wicking from Dri-FIT fabric in this Nike style.

Tailored for a feminine fit and designed to keep you comfortably dry, features include a self-fabric collar, four-button placket and open hem sleeves. Pearlized buttons are selected to complement the shirt color. The contrast Swoosh design trademark is embroidered on the left sleeve. Made of 3.9-ounce, 100% polyester.