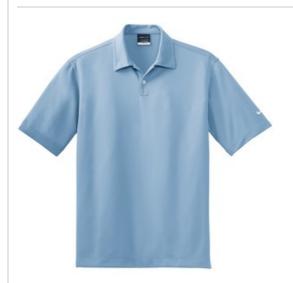

# Nike Dri-FIT Pebble Texture Polo. 373749

An understated pebble texture meets high-performance moisture -wicking from Dri-FIT fabric in this Nike style.

Designed to keep you comfortably dry, features include a self-fabric collar, two-button placket and open hem sleeves.

Pearlized buttons are selected to complement the shirt color.

The contrast Swoosh design trademark is embroidered on the left sleeve. Made of 3.9-ounce, 100% polyester.