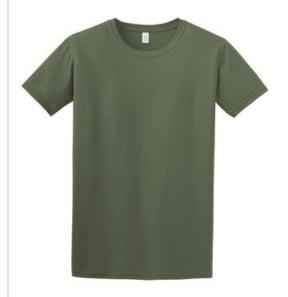

## Gildan Softstyle® T-Shirt. 64000

- 4.5-ounce, 100% ring spun cotton
- 90/10 cotton/poly (Antique Cherry Red, Antique Heliconia, Antique Sapphire, and Sport Grey)
- 50/50 cotton/poly (Graphite Heather)
- 65/35 cotton/poly (Dark Heather, Heather Irish Green, Heather Military Green, Heather Navy, Heather Orange, Heather Purple, Heather Royal and Heather Red)
- 50/50 ring spun cotton/poly (Graphite Heather)
- Seamless double-needle 3/4" neck
- Taped neck and shoulders
- Tearaway label
- Semi-fitted
- Rolled forward shoulders for better fit
- Double-needle sleeves and hem
- S-3XL only colors: Sand, Orange, Cherry Red, Cardinal Red, Azalea, Dark Chocolate, Light Blue, Kiwi, Military Green, Charcoal, Indigo Blue, Irish Green