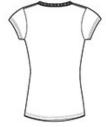

## Gildan Softstyle<sup>®</sup> Women's Fit V-Neck T-Shirt. 64V00L

- 4.5-ounce, 100% ring spun cotton
- 90/10 cotton/poly (Sport Grey)
- fitted silhouette with side seam
- Mitered ½" rib knit v-neck collar
- Taped neck and shoulders
- Tearaway label
- Double-needle sleeves and hem