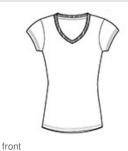

## Gildan Softstyle<sup>®</sup> Women's Fit V-Neck T-Shirt. 64V00L

- 4.5-ounce, 100% ring spun cotton
- 90/10 cotton/poly (Sport Grey)
- fitted silhouette with side seam
- Mitered ½" rib knit v-neck collar
- Taped neck and shoulders
- Tearaway label
- Double-needle sleeves and hem