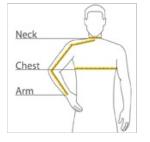

#### HOW TO MEASURE

CHEST WIDTH

Measure under the arm and around the fullest part of the chest with arms down, keeping tape horizontal.

## NECK

Measure around the fullest part of the neck at the base.

ARM

Place hand on hip. Start at the center of the back of the neck and measure across the shoulder, to the elbow, and then down to the wrist.

# SIZE CHART

|       | XS          | S           | М           | L           | XL          | 2XL         | 3XL         | 4XL         | 5XL         | 6XL         |
|-------|-------------|-------------|-------------|-------------|-------------|-------------|-------------|-------------|-------------|-------------|
| Chest | 32-34       | 35-37       | 38-40       | 41-43       | 44-46       | 47-49       | 50-53       | 54-57       | 58-60       | 61-63       |
| Neck  | 14 1/2 - 15 | 15 - 15 1/2 | 15 1/2 - 16 | 16 - 16 1/2 | 16 1/2 - 17 | 17 - 17 1/2 | 17 1/2 - 18 | 18 - 18 1/2 | 18 1/2 - 19 | 19 - 19 1/2 |
| Arm   | 30 1/2      | 32          | 34          | 35          | 36 1/2      | 37 1/2      | 38 1/2      | 39 1/2      | 40 1/2      | 41 1/2      |