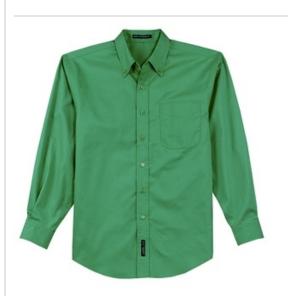

# PORT AUTHORITY.

Port Authority<sup>®</sup> Long Sleeve Easy Care Shirt. S608/S608ES

This comfortable wash-and-wear shirt is indispensable for the workday. Wrinkle resistance makes this shirt a cut above the competition so you and your staff can be, too.

- 4.5-ounce, 55/45 cotton/poly
- Button-down collar
- Dyed-to-match buttons
- Left chest pocket
- Back box pleat
- Rounded adjustable cuffs
- White, Athletic Gold, Texas Orange, Red, Burgundy, Coffee Bean, Light Blue, Navy, Classic Navy, Steel Grey, Purple and Black have a Light Stone contrast neckband.
- Light Stone and Royal have a Classic Navy contrast neckband.
- Dark Green has a Navy contrast neckband.