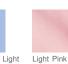

## COLOR INFORMATION

Stone

PMS 187c

PMS 196C

Classic Navy

Texas Orange/

Light Stone

Ultramarine Blue

PMS 7455C

White/ Light Stone Yellow

Royal/ Classic Navy PMS 7687 C

PMS 7763C

Dark Green/ Navy Light Blue/ Light

Stone

Teal Green PMS 7715C

Steel Grey/ Light Stone