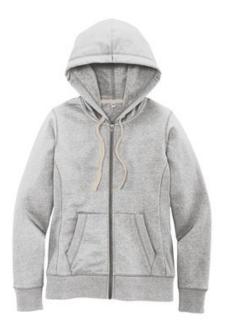

# District<sup>®</sup> Women's Re-Fleece<sup>™</sup>Full-Zip Hoodie DT8103

Our most sustainable fleece yet. District Re-Fleece breathes new life into reclaimed materials with its 100% recycled fabric. Affordable, comfortable and never re-dyed, it's a fleece that just feels good.

- 8.1-ounce, 60% recycled cotton/40% post-consumer recycled polyester
- 55% recycled cotton/39% post-consumer recycled
- polyester/6% recycled rayon (Light Grey Heather)
- Recycled natural color twill back neck tape
- Recycled natural color drawcords
- 2x1 rib knit side panels, cuffs, pocket opening and hem
- Metal YKK zipper with dyed-to-match zipper tape
- Side seamed
- Undyed tear-away label
- Coverstitch details throughout