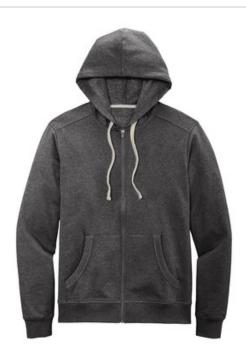

# District<sup>®</sup> Re-Fleece<sup>™</sup>Full-Zip Hoodie DT8102

Our most sustainable fleece yet. District Re-Fleece breathes new life into reclaimed materials with its 100% recycled fabric. Affordable, comfortable and never re-dyed, it's a fleece that just feels good.

- 8.1-ounce, 60% recycled cotton/40% post-consumer recycled polyester
- 55% recycled cotton/39% post-consumer recycled polyester/6% recycled rayon (Light Grey Heather)
- Recycled natural color twill back neck tape
- Recycled natural color drawcords
- 2x1 rib knit cuffs, pocket opening and hem
- Metal YKK zipper with dyed-to-match zipper tape
- Side seamed
- Coverstitch details throughout
- Undyed tear-away label

#### **CARE INSTRUCTIONS**

Machine wash cold with like colors. Do not bleach. Tumble dry low. Cool iron if necessary.

front

back