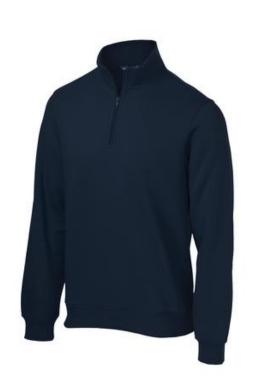

# Sport-Tek<sup>®</sup> 1/4-Zip Sweatshirt. ST253

These durable, colorfast quarter-zips are shrink-resistant and feature 2x2 rib knit cuffs and w aistband.

- 9-ounce, 65/35 ring spun combed cotton/poly fleece
- Tw ill-taped neck
- 2x2 rib knit cuffs and hem with spandex

\*Please note: This product is transitioning from woven labels to tag-free labels. Your order may contain a combination of both labels CARE INSTRUCTIONS

Machine w ash cold w ith like colors. Do not bleach. Tumble dry low. Warm iron if necessary.