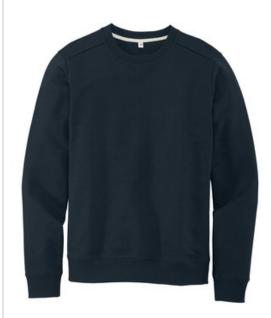

# District<sup>®</sup> Re-Fleece <sup>™</sup>Crew DT8104

Our most sustainable fleece yet. District Re-Fleece breathes new life into reclaimed materials with its 100% recycled fabric. Affordable, comfortable and never re-dyed, it's a fleece that just feels good.

- 8.1-ounce, 60% recycled cotton/40% recycled polyester
- 54% recycled cotton/40% recycled polyester/6% recycled rayon (Light Grey Heather)
- Carbon footprint neutralized through the ClimeCo Certified Product<sup>™</sup> Program
- Recycled natural color twill back neck tape
- 2x1 rib knit neck, cuffs and hem
- Side seamed
- Coverstitch details throughout
- Recycled, undyed tear-aw ay label