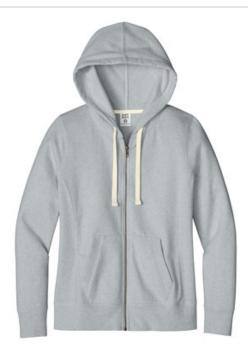

# District<sup>®</sup> Women's Re-Fleece <sup>™</sup>Full-Zip Hoodie DT8103

Our most sustainable fleece yet. District Re-Fleece breathes new life into reclaimed materials with its 100% recycled fabric. Affordable, comfortable and never re-dyed, it's a fleece that just feels good.

- 8.1-ounce, 60% recycled cotton/40% recycled polyester
- 54% recycled cotton/40% recycled polyester/6% recycled rayon (Light Heather Grey)
- 58% recycled cotton/40% recycled polyester/2% recycled rayon (Ash)
- Recycled natural color twill back neck tape
- Recycled natural color draw cords
- 2x1 rib knit side panels, cuffs, pocket opening and hem

Machine wash cold with like colors. Do not bleach. Tumble dry

- Metal YKK zipper with dyed-to-match zipper tape
- Side seamed
- Recycled, undyed tear-aw ay label
- Coverstitch details throughout

low. Cool iron if necessary.