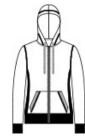

odie DT8103



Our most sustainable fleece yet. District Re-Fleece breathes new life into reclaimed materials with its 100% recycled fabric. Affordable, comfortable and never re-dyed, it's a fleece that just feels good.

- 8.1-ounce, 60% recycled cotton/40% recycled polyester
- 54% recycled cotton/40% recycled polyester/6% recycled rayon (Light Heather Grey)
- 58% recycled cotton/40% recycled polyester/2% recycled rayon (Ash)
- Recycled natural color twill back neck tape
- Recycled natural color draw cords
- 2x1 rib knit side panels, cuffs, pocket opening and hem

Machine wash cold with like colors. Do not bleach. Tumble dry

- Metal YKK zipper with dyed-to-match zipper tape
- Side seamed
- Recycled, undyed tear-aw ay label
- Coverstitch details throughout

low. Cool iron if necessary.





front



back

### HOW TO MEASURE



#### BUST

Measure under the arm and around the fullest part of the bust with arms down, keeping tape horizontal.

#### SIZE CHART

|      | XS    | S     | М     | L     | XL    | XXL   | 3XL   | 4XL   |
|------|-------|-------|-------|-------|-------|-------|-------|-------|
| Size | 2     | 4/6   | 8/10  | 12/14 | 16/18 | 20/22 | 24/26 | 28/30 |
| Bust | 32-34 | 35-36 | 37-38 | 39-41 | 42-44 | 45-47 | 48-51 | 52-55 |

## **COLOR INFORMATION**

Please note: PMS code information is shown only when an exact match is available.



Ash

PMS BLACK C



Charcoal Heather PMS 426C



Heathered Navy PMS 2379C



Light Heather Grey PMS COOL GREY



Maroon Heather PMS 7421C



True Navy PMS 2379C