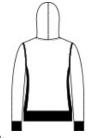

03



Our most sustainable fleece yet. District Re-Fleece breathes new life into reclaimed materials with its 100% recycled fabric. Affordable, comfortable and never re-dyed, it's a fleece that just feels good.

- 8.1-ounce, 60% recycled cotton/40% recycled polyester
- 54% recycled cotton/40% recycled polyester/6% recycled rayon (Light Heather Grey)
- 58% recycled cotton/40% recycled polyester/2% recycled rayon (Ash)
- Recycled natural color twill back neck tape
- Recycled natural color draw cords
- 2x1 rib knit side panels, cuffs, pocket opening and hem

Machine wash cold with like colors. Do not bleach. Tumble dry

- Metal YKK zipper with dyed-to-match zipper tape
- Side seamed
- Recycled, undyed tear-aw ay label
- Coverstitch details throughout

low. Cool iron if necessary.





front



back

### HOW TO MEASURE



#### BUST

Measure under the arm and around the fullest part of the bust with arms down, keeping tape horizontal.

#### SIZE CHART

|      | XS    | S     | М     | L     | XL    | XXL   | 3XL   | 4XL   |
|------|-------|-------|-------|-------|-------|-------|-------|-------|
| Size | 2     | 4/6   | 8/10  | 12/14 | 16/18 | 20/22 | 24/26 | 28/30 |
| Bust | 32-34 | 35-36 | 37-38 | 39-41 | 42-44 | 45-47 | 48-51 | 52-55 |

## **COLOR INFORMATION**

Please note: PMS code information is shown only when an exact match is available.



Ash

PMS BLACK C



Charcoal Heather PMS 426C



Heathered Navy PMS 2379C



Light Heather Grey PMS COOL GREY



Maroon Heather PMS 7421C



True Navy PMS 2379C