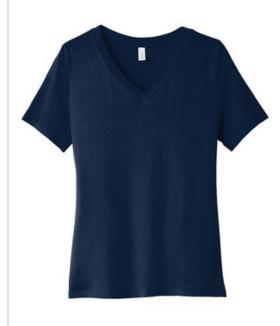

# BELLA+CANVAS <sup>®</sup> Women's Relaxed Jersey Short Sleeve V-Neck Tee. BC6405

- Relaxed fit
- Tear-aw ay label
- Side seamed
- Solid Colors: 4.2-ounce, 100% Airlume combed and ring spun cotton, 32 singles
- Dark Grey Heather: 52/48 Airlume combed and ring spun cotton/poly
- Triblend Colors: 3.8-ounce, 50/25/25 poly/Airlume combed and ring spun cotton/rayon, 40 singles