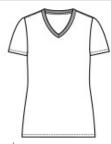

# Allmade <sup>®</sup> Women's Tri-Blend V-Neck Tee AL2018

Feel your impact in this crazy-soft sustainable tee that uses an equivalent of up to 6 recycled plastic water bottles.

- 4.2-ounce, 50% recycled polyester, 25% organic ring spun cotton, 25% modal
- 1x1 rib knit neck
- Shoulder to shoulder taping
- Side seams
- Recycled tear-aw ay label
- A C-FREE® carbon neutral product