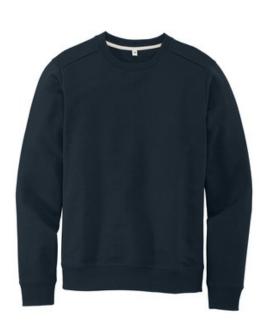

## District<sup>®</sup> Re-Fleece<sup>™</sup>Crew DT8104

Our most sustainable fleece yet. District Re-Fleece breathes new life into reclaimed materials with its 100% recycled fabric. Affordable, comfortable and never re-dyed, it's a fleece that just feels good.

- 8.1-ounce, 60% recycled cotton/40% recycled polyester
- 54% recycled cotton/40% recycled polyester/6% recycled rayon (Light Grey Heather)
- Recycled natural color tw ill back neck tape
- 2x1 rib knit neck, cuffs and hem
- Side seamed
- Coverstitch details throughout
- Recycled, undyed tear-aw ay label
- A C-FREE<sup>®</sup> carbon neutral product