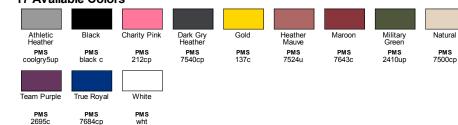

facturing processes with Blue Sign certified dyes, efficient dye houses that adhere to the state of California's EPA regulations around waste water treatment and usage, and cutting facilities in Los Angeles that run on partial solar power with comprehensive recycling programs for paper waste and fabric scraps.

#### **Fabric**

- 100% cotton
- 32 singles
- 7 oz./lin. yd.

#### Sizes

■ S - 2XL



Navy

Red

Sunset

PMS 2024cp



Synthetic Green

PMS 15-0340 Teal

PMS 3262c



SIDE VIE

## **Product Specifications**

|                   | S  | M      | L      | XL     | 2XL    |
|-------------------|----|--------|--------|--------|--------|
| BODY WIDTH        | 16 | 16.75  | 17.75  | 18.75  | 19.75  |
| FRONT BODY LENGTH | 19 | 19.375 | 19.875 | 20.375 | 20.875 |

### 17 Available Colors