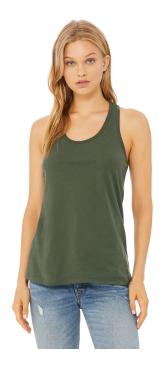

# Bella + Canvas Ladies' Jersey Racerback Tank

#### **Features**

- Relaxed fit
- Merrowed bottom hem
- Tear away label
- BELLA+CANVAS uses sustainable manufacturing processes with Blue Sign certified dyes, efficient dye houses that adhere to the state of California's EPA regulations around waste water treatment and usage, and cutting facilities in Los Angeles that run on partial solar power with comprehensive recycling programs for paper waste and fabric scraps.

#### **Fabric**

- 100% cotton
- 32 singles
- 7 oz./lin. yd.