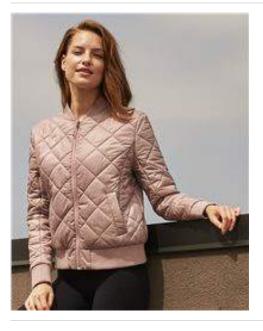

## Weatherproof - Women's HeatLast<sup>TM</sup> Quilted Packable WEATHERPROOF Bomber - W21752

- 3 oz./yd² polyester fill, 100% 380T coated nylon shell
- Wind- and water-resistant
- Diamond quilted design
- Ribbed-knit collar, cuffs and waistband
- Nylon zipper with metal zipper pull
- Open welt pockets
- Folds and stows into separate pouch